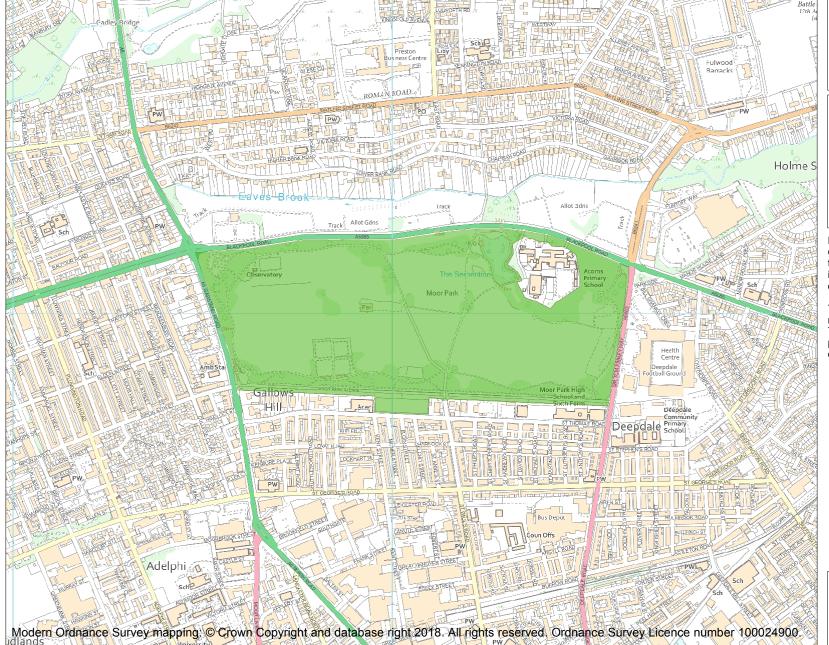

This is an A4 sized map and should be printed full size at A4 with no page scaling set.

Name: Moor Park

Park and Garden

1001309

List Entry No :

Grade: II\*

County:

District:

Parish:

Each official record of a registered garden or other land contains a map. The map here has been translated from the official map and that process may have introduced inaccuracies. Copies of maps that form part of the official record can be obtained from Historic England.

This map was delivered electronically and when printed may not be to scale and may be subject to distortions. The map and grid references are for identification purposes only and must be read in conjunction with other information in the record.

**List Entry NGR:** SD 54052 30969

**Map Scale:** 1:10000

Print Date: 22 July 2024

HistoricEngland.org.uk